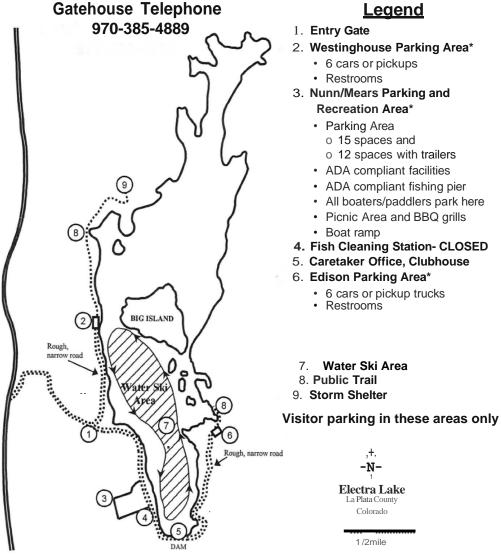

## Welcome to Electra Lake

Gatekeeper and Caretaker hosts and all recreational facilities managed by

# Electra Sporting Club

100 years of safe and nature-friendly fishing and recreation. Please help us perpetuate this legacy.



All visitors must purchase fishing or recreational day-passes at gatehouse Day passes (fishing and recreational) are one time in/out on date issued Launch all water conveyances at boat ramp only, off water by 6:30 p.m. All visitors must stop and check out at gatehouse by 6:55 p.m. No smoking in public fishing areas; smoke in vehicle or designated smoking area next to fish cleaning station

# WELCOME TO ELECTRA LAKE

#### **GENERAL RULES**

- Electra Staff may refuse entry of any visitor, water conveyance or pet Maximum speed limit on all roads and drives is 15 mph
- Stop at the gatehouse and check out when leaving the premises
- No littering; please use trash receptacles; be "Bear Conscious"
- No smoking in public fishing areas, except where signs permit
- Please, no fires, loud noises,